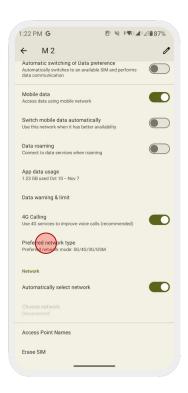

11. Set [Preferred network type] to [4G/ LTE]

12. Tap [Access Point Names (APN)]

13. Tap [+] to add an APN

14. Enter [m-air.jp] to [Name] and [APN]

15. Tap [Save] to save the entered APN

4. Select the eSIM under [Data preference]

If you cannot get an internet connection, please check the next page (page 9) and set up the APN manually.

5. Set [Preferred network type] to [4G/ LTE]

6. Tap [Access Point Names (APN)]

7. Tap [+] to add an APN

8. Enter [m-air.jp] to [Name] and [APN]

9. Tap [Save] to save the entered APN