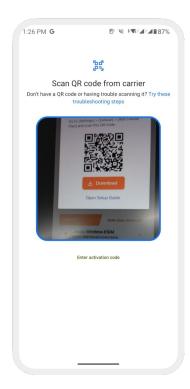

# **Method 1: QR Code Setup**

1. Go to [Settings] and tap [Network & internet]

2. Tap [SIMs]

3. Tap [Add SIM]

2. Tap [Set up an eSIM]

5. Scan your QR Code

6. Tap [Set up]

7. Tap [Settings]