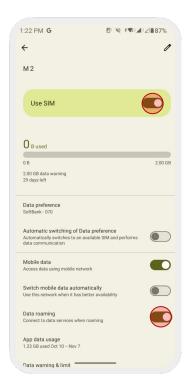

8. Select the eSIM you added

9. Turn on [Use SIM] & [Data Roaming]

10. Select the eSIM under [Data preference]

If you cannot get an internet connection, please check the next page (page 9) and set up the APN manually.

4. Select the eSIM under [Data preference]

If you cannot get an internet connection, please check the next page (page 9) and set up the APN manually.

5. Set [Preferred network type] to [4G/ LTE]

6. Tap [Access Point Names (APN)]