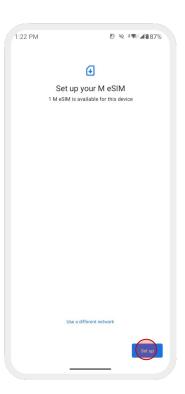

# **Method 1: QR Code Setup**

1. Go to [Settings] and tap [Network & internet]

2. Tap [SIMs]

3. Tap [Add SIM]

2. Tap [Set up an eSIM]

5. Scan your QR Code

6. Tap [Set up]

7. Tap [Settings]