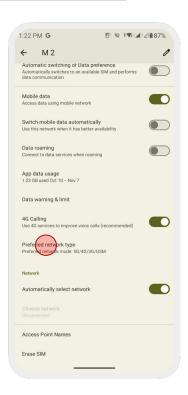

11. Set [Preferred network type] to [4G/ LTE]

12. Tap [Access Point Names (APN)]

13. Tap [+] to add an APN

14. Enter [m-air.jp] to [Name] and [APN]

15. Tap [Save] to save the entered APN

4. Select the eSIM under [Data preference]

If you cannot get an internet connection, please check the next page (page 9) and set up the APN manually.

5. Set [Preferred network type] to [4G/ LTE]

6. Tap [Access Point Names (APN)]