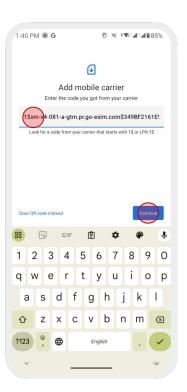

### Follow the same steps in the page 3 - 5

1. Tap [Enter activation code]

2. Enter the activation code that starts with [1\$]
This can be found in the confirmation email

3. Turn on [Use SIM] & [Data Roaming]