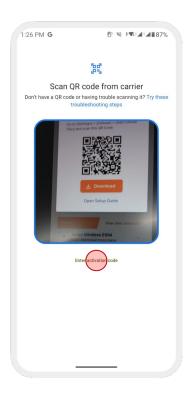

### Follow the same steps in the page 3 - 5

1. Tap [Enter activation code]

2. Enter the activation code that starts with [1\$]
This can be found in the confirmation email

3. Turn on [Use SIM] & [Data Roaming]