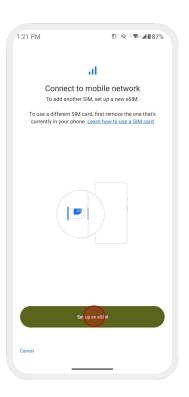

# **Method 1: QR Code Setup**

1. Go to [Settings] and tap [Network & internet]

2. Tap [SIMs]

3. Tap [Add SIM]

2. Tap [Set up an eSIM]

5. Scan your QR Code

6. Tap [Set up]

7. Tap [Settings]