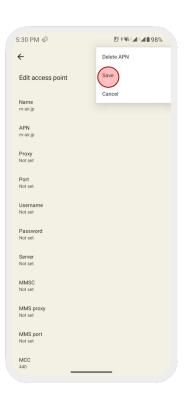

11. Set [Preferred network type] to [4G/ LTE]

12. Tap [Access Point Names (APN)]

13. Tap [+] to add an APN

14. Enter [m-air.jp] to [Name] and [APN]

15. Tap [Save] to save the entered APN

7. Tap [+] to add an APN

8. Enter [m-air.jp] to [Name] and [APN]

9. Tap [Save] to save the entered APN