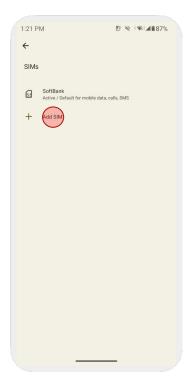

# **Method 1: QR Code Setup**

1. Go to [Settings] and tap [Network & internet]

2. Tap [SIMs]

3. Tap [Add SIM]

2. Tap [Set up an eSIM]

5. Scan your QR Code

6. Tap [Set up]

7. Tap [Settings]