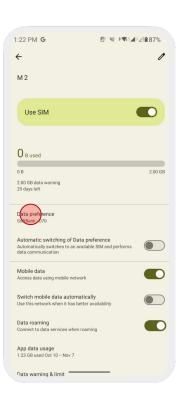

8. Select the eSIM you added

9. Turn on [Use SIM] & [Data Roaming]

10. Select the eSIM under [Data preference]

If you cannot get an internet connection, please check the next page (page 9) and set up the APN manually.

4. Select the eSIM under [Data preference]

If you cannot get an internet connection, please check the next page (page 9) and set up the APN manually.

5. Set [Preferred network type] to [4G/ LTE]

6. Tap [Access Point Names (APN)]