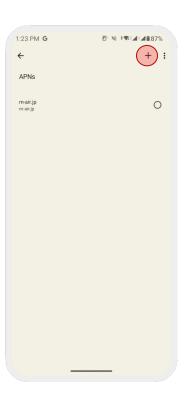

11. Set [Preferred network type] to [4G/ LTE]

12. Tap [Access Point Names (APN)]

13. Tap [+] to add an APN

14. Enter [m-air.jp] to [Name] and [APN]

15. Tap [Save] to save the entered APN