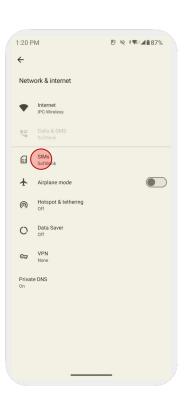

# **Method 1: QR Code Setup**

1. Go to [Settings] and tap [Network & internet]

2. Tap [SIMs]

3. Tap [Add SIM]

2. Tap [Set up an eSIM]

5. Scan your QR Code

6. Tap [Set up]

7. Tap [Settings]