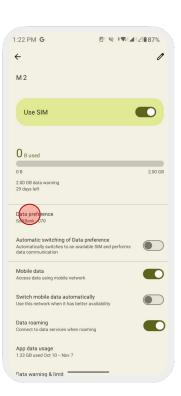

8. Select the eSIM you added

9. Turn on [Use SIM] & [Data Roaming]

10. Select the eSIM under [Data preference]

If you cannot get an internet connection, please check the next page (page 9) and set up the APN manually.

4. Select the eSIM under [Data preference]

If you cannot get an internet connection, please check the next page (page 9) and set up the APN manually.

5. Set [Preferred network type] to [4G/ LTE]

6. Tap [Access Point Names (APN)]