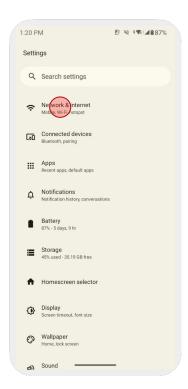

# **Method 1: QR Code Setup**

1. Go to [Settings] and tap [Network & internet]

2. Tap [SIMs]

3. Tap [Add SIM]

2. Tap [Set up an eSIM]

5. Scan your QR Code

6. Tap [Set up]

7. Tap [Settings]