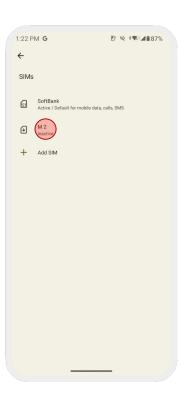

8. Select the eSIM you added

9. Turn on [Use SIM] & [Data Roaming]

10. Select the eSIM under [Data preference]

If you cannot get an internet connection, please check the next page (page 9) and set up the APN manually.