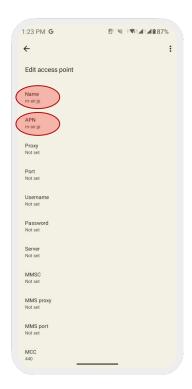

11. Set [Preferred network type] to [4G/ LTE]

12. Tap [Access Point Names (APN)]

13. Tap [+] to add an APN

14. Enter [m-air.jp] to [Name] and [APN]

15. Tap [Save] to save the entered APN