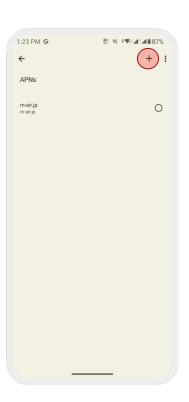

11. Set [Preferred network type] to [4G/ LTE]

12. Tap [Access Point Names (APN)]

13. Tap [+] to add an APN

14. Enter [m-air.jp] to [Name] and [APN]

15. Tap [Save] to save the entered APN

7. Tap [+] to add an APN

8. Enter [m-air.jp] to [Name] and [APN]

9. Tap [Save] to save the entered APN