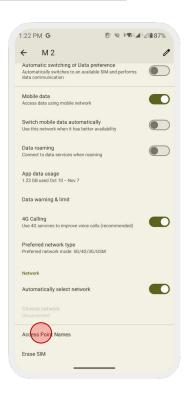

11. Set [Preferred network type] to [4G/ LTE]

12. Tap [Access Point Names (APN)]

13. Tap [+] to add an APN

14. Enter [m-air.jp] to [Name] and [APN]

15. Tap [Save] to save the entered APN

4. Select the eSIM under [Data preference]

If you cannot get an internet connection, please check the next page (page 9) and set up the APN manually.

5. Set [Preferred network type] to [4G/ LTE]

6. Tap [Access Point Names (APN)]

7. Tap [+] to add an APN

8. Enter [m-air.jp] to [Name] and [APN]

9. Tap [Save] to save the entered APN