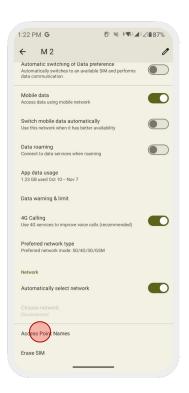

11. Set [Preferred network type] to [4G/ LTE]

12. Tap [Access Point Names (APN)]

13. Tap [+] to add an APN

14. Enter [m-air.jp] to [Name] and [APN]

15. Tap [Save] to save the entered APN

7. Tap [+] to add an APN

8. Enter [m-air.jp] to [Name] and [APN]

9. Tap [Save] to save the entered APN