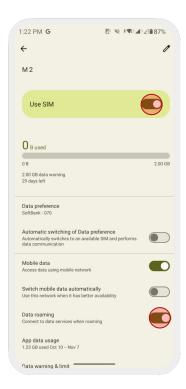

8. Select the eSIM you added

9. Turn on [Use SIM] & [Data Roaming]

10. Select the eSIM under [Data preference]

If you cannot get an internet connection, please check the next page (page 9) and set up the APN manually.