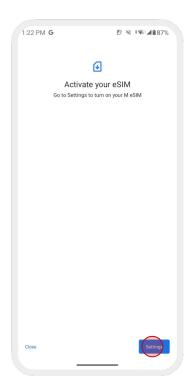

# **Method 1: QR Code Setup**

1. Go to [Settings] and tap [Network & internet]

2. Tap [SIMs]

3. Tap [Add SIM]

2. Tap [Set up an eSIM]

5. Scan your QR Code

6. Tap [Set up]

7. Tap [Settings]